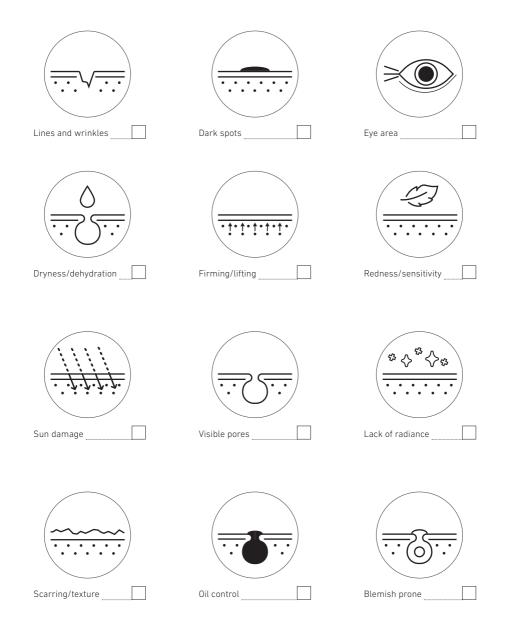

#### 2: YOUR CONCERNS AND SKIN TYPE

#### Tell me what are your main concerns?

Show me where you are noticing this