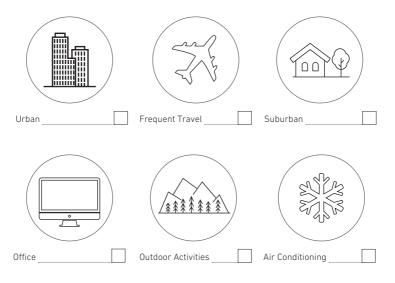

isturisers                                          | Sun Protection         | Body                     | Treatments/Facials |
| Foundation                                            | Eyes                   | Cheeks                   | Lips               |

#### 3. YOU AND YOUR LIFESTYLE

#### How do your cheeks look and feel?

#### How does your T Zone look and feel?

| Dry | Sensitive | Comfortable | Shiny | Oily |
|-----|-----------|-------------|-------|------|

#### How does your eye area look and feel?

| Dark circles | Lines/wrinkles | Puffiness | Firming/lifting | Sensitive |
|--------------|----------------|-----------|-----------------|-----------|
|              |                |           |                 |           |

#### Describe the environment that your skin lives in



#### 3. YOU AND YOUR LIFESTYLE

### -`o'- What kind of sun exposure do you get?

| Very Low<br>(Incidental exposure from walking) | Low | Moderate | High | Very High (Extended Exposure from being outside) |
|------------------------------------------------|-----|----------|------|--------------------------------------------------|
|------------------------------------------------|-----|----------|------|--------------------------------------------------|

#### On average how many hours of sleep do you get a night?

| Less than 4hrs 5hrs | 6hrs | 7hrs | 8hrs or more |
|---------------------|------|------|--------------|
|---------------------|------|------|--------------|

#### (\*\*) How would you describe your stress levels?

| Very Low Low Moderate High Very High | Very Low | Low | Mod